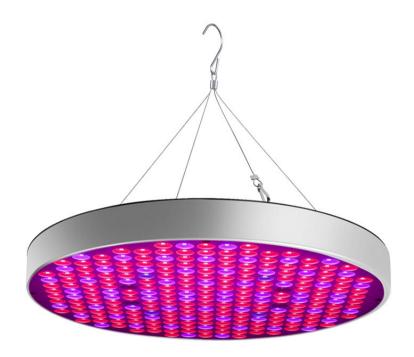

## LED-UFO-GROW-40W

SUNFLUX MASTER COLLECTION · CPH

Item No.: 26028

For the purpose of household plant growing.

| Part No.:                                 | 26028                                                |  |
|-------------------------------------------|------------------------------------------------------|--|
| Type:                                     | UFO GROW                                             |  |
| Power:                                    | 40W                                                  |  |
| Input Volt.:                              | 100-240VAC                                           |  |
| Input Current                             | 300mA                                                |  |
| PF:                                       | >0.50                                                |  |
| Dimming:                                  | No                                                   |  |
| PPF:                                      | 95 mol/s                                             |  |
| PPE:                                      | 2.0 umol/J                                           |  |
|                                           |                                                      |  |
| LED Chips:                                | Red, Blue, White                                     |  |
| LED Chips:                                | Red, Blue, White                                     |  |
| LED Chips:  Beam Angle:                   |                                                      |  |
|                                           | UV, IR                                               |  |
| Beam Angle:                               | UV, IR<br>60°                                        |  |
| Beam Angle:<br>Size:                      | UV, IR<br>60°<br>Dia.330 x 33 mm                     |  |
| Beam Angle:<br>Size:<br>IP:               | UV, IR<br>60°<br>Dia.330 x 33 mm<br>40               |  |
| Beam Angle: Size: IP: Driver:             | UV, IR<br>60°<br>Dia.330 x 33 mm<br>40<br>CE         |  |
| Beam Angle: Size: IP: Driver: Confirm to: | UV, IR<br>60°<br>Dia.330 x 33 mm<br>40<br>CE<br>LM80 |  |