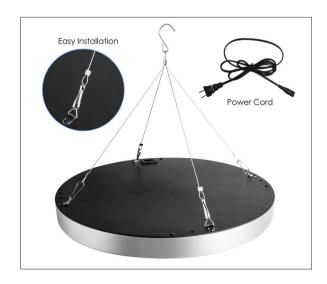

## LED-UFO-GROW-40W

SUNFLUX MASTER COLLECTION · CPH

Item No.: 26028

For the purpose of household plant growing.

| Part No.:                                 | 26028                                                |  |
|-------------------------------------------|------------------------------------------------------|--|
| Type:                                     | UFO GROW                                             |  |
| Power:                                    | 40W                                                  |  |
| Input Volt.:                              | 100-240VAC                                           |  |
| Input Current                             | 300mA                                                |  |
| PF:                                       | >0.50                                                |  |
| Dimming:                                  | No                                                   |  |
| PPF:                                      | 95 mol/s                                             |  |
| PPE:                                      | 2.0 umol/J                                           |  |
|                                           |                                                      |  |
| LED Chips:                                | Red, Blue, White                                     |  |
| LED Chips:                                | Red, Blue, White                                     |  |
| LED Chips:  Beam Angle:                   |                                                      |  |
|                                           | UV, IR                                               |  |
| Beam Angle:                               | UV, IR<br>60°                                        |  |
| Beam Angle:<br>Size:                      | UV, IR<br>60°<br>Dia.330 x 33 mm                     |  |
| Beam Angle:<br>Size:<br>IP:               | UV, IR<br>60°<br>Dia.330 x 33 mm<br>40               |  |
| Beam Angle: Size: IP: Driver:             | UV, IR<br>60°<br>Dia.330 x 33 mm<br>40<br>CE         |  |
| Beam Angle: Size: IP: Driver: Confirm to: | UV, IR<br>60°<br>Dia.330 x 33 mm<br>40<br>CE<br>LM80 |  |