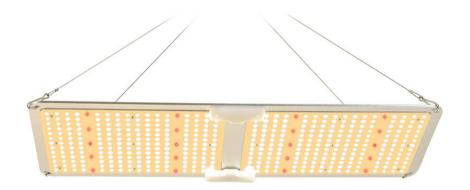

## LED-QB-GROW-220W

SUNFLUX MASTER COLLECTION · CPH

Item No.: 26032

| Part No.:     | 26032                                    |      |
|---------------|------------------------------------------|------|
| Type:         | Quantum Board                            |      |
| Power:        | 220W                                     |      |
| Input Volt.:  | 100-240VAC                               |      |
| Input Current | Max. 2400mA                              |      |
| PF:           | >0.95                                    |      |
| Dimming:      | 0-10V, Rotary switch                     |      |
| PPF:          | 500 mol/s                                |      |
| PPE:          | 2.7 umol/J                               |      |
| LED Chips:    | 3500k(316pcs), 50 <mark>00k(164pc</mark> | :s), |
|               | 660nm(18pcs), 730n <mark>m(2pcs</mark>   | )    |
| Beam Angle:   | 120°                                     |      |
| Size:         | 600 x 240 x 55 mm                        |      |
| IP:           | 65                                       |      |
| Driver:       | Meanwell                                 |      |
| Confirm to:   | LM80                                     |      |
| Warranty:     | 5-Years                                  |      |
| Power Cord:   | 1,2 meters, 2x0. <mark>75mm2,</mark>     |      |
|               | Rubber cable                             |      |