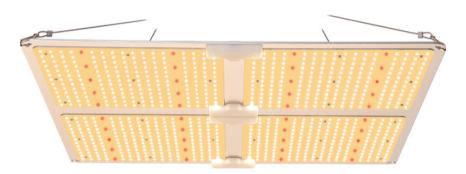

## LED-QB-GROW-440W

SUNFLUX MASTER COLLECTION · CPH

Item No.: 26039

| Part No.:     | 26039                         |         |
|---------------|-------------------------------|---------|
| Type:         | Quantum Boar                  | d       |
| Power:        | 440W                          |         |
| Input Volt.:  | 100-240VAC                    |         |
| Input Current | Max. 4800mA                   |         |
| PF:           | >0.95                         |         |
| Dimming:      | 0-10V, Rotary switch          |         |
| PPF:          | 1000 mol/s                    |         |
| PPE:          | 2.7 umol/J                    |         |
| LED Chips:    | 3500k(632pcs), 5000k(328pcs), |         |
|               | 660nm(36pcs), 730nm(4pcs)     |         |
| Beam Angle:   | 120°                          |         |
| Size:         | 600 x 480 x 55 r              | nm      |
| IP:           | 65                            |         |
| Driver:       | Meanwell                      |         |
| Confirm to:   | LM80                          |         |
| Warranty:     | 5-Years                       |         |
| Power Cord:   | 1,2 meters, 2x0               | .75mm2, |
|               | Rubber cable                  |         |