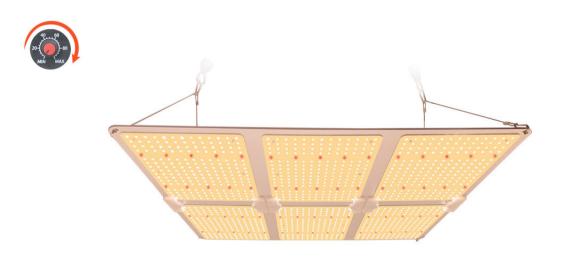

## LED-QB-GROW-660W

SUNFLUX MASTER COLLECTION · CPH

Item No.: 26045

| Part No.:     | 26045                                   |              |
|---------------|-----------------------------------------|--------------|
| Type:         | Quantum Board                           |              |
| Power:        | 660W                                    |              |
| Input Volt.:  | 100-240VAC                              |              |
| Input Current | Max. 7200mA                             |              |
| PF:           | >0.95                                   |              |
| Dimming:      | 0-10V, Rotary sw                        | ritch        |
| PPF:          | 1500 mol/s                              |              |
| PPE:          | 2.7 umol/J                              |              |
| LED Chips:    | 3500k(918pcs), 500                      | 00k(510pcs), |
|               | 660nm(54pcs), 730n <mark>m(6pcs)</mark> |              |
| Beam Angle:   | 120°                                    |              |
| Size:         | 600 x 720 x 55 m                        | m            |
| IP:           | 65                                      |              |
| Driver:       | Inventronics                            |              |
| Confirm to:   | LM80                                    |              |
| Warranty:     | 5-Years                                 |              |
| Power Cord:   | 1,2 meters, 3x1. <mark>5</mark>         | 50mm2,       |
|               | Rubber cable                            |              |