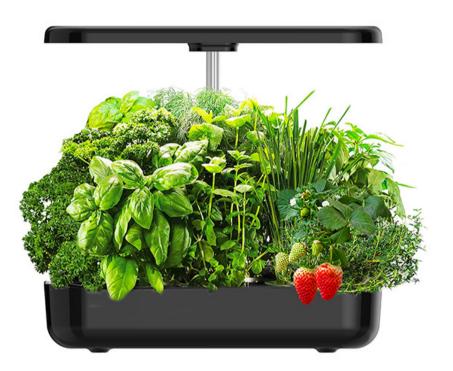

## Item No.: 28017 Usage:

For the purpose of household plant growing.

| Grow Sponges              | Grow Basket |
|---------------------------|-------------|
| - Biochar Mud             | -PP         |
| Plant Nutrients<br>- A, B |             |

| Part No.:         | 28017             |
|-------------------|-------------------|
| Type:             | Hydroponic Box    |
| Power:            | Max. 36W          |
| Adaptor Input:    | 100-240VAC        |
| Input Current:    | Max. 750mA        |
| Adapter Output:   | 24VDC             |
| Dimming:          | Touch Control     |
| LED Light:        | Full-Spectrum,    |
|                   |                   |
| Water Tank:       | 3,5L              |
| Plants Number:    | Max. 12 pcs       |
| Size:             | L-400 x W-180 mm, |
|                   | H-300 to 600 mm   |
| Fitting Material: | Plastic           |
| Color Options:    | White, Black      |
| Net Weight:       | 1.35 Kg           |
|                   |                   |