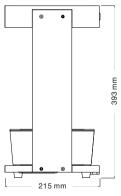

Size: 395 x 393 x 215 mm

Water tank Capacity: 3.5 L

Product Weight: 3.50 Kg

Components: 8 pcs pod-kits / 1 pcs water-pumps

Part No. 28012