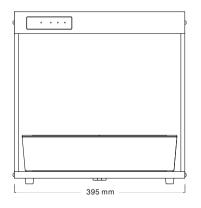

Size: 395 x 393 x 215 mm

Water tank Capacity: 3.5 L

Product Weight: 3.50 Kg

Components: 8 pcs pod-kits / 1 pcs water-pumps

Part No. 28012