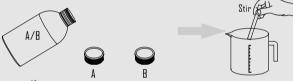

#### 1: Prepare nutrient solution

Fill a unit of purified water in the container, and the add measured A/B solid mutrient particles(with the preparing method shown below)into the container; mix it evenly until the particles are to the maximum extent, invisible to the naked eye.

### Instruktioner 2

Proportioning and preparing method of nutrient solution:

1: Fill the attached bottles containing nutrient particles with purified water, and rock the bottle to fully mix the content;

2: Use the cap of the bottles containing nutrient particles as a measure, and add a cap of well-mixed A/B solutions into 1L water; make sure the water is stirred for uniformity after addition If each solution.