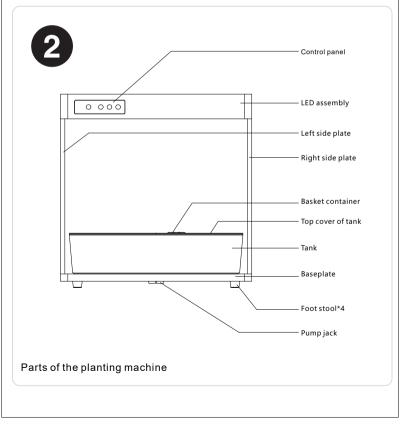

## Specification

Item: LED-Green-Box-8

Part No.: **28012** 

Input Voltage: 24VDC (with 100-240VAC Adapter)

Input Current: Max. 1500mA

Input Power: 30Watt

LED Chips: Full-spectrum

Plants Quantity: Max. 8pcs

Size: 395 x 393 x 215 mm

Water tank Capacity: 3.5 L

Product Weight: 3.50 Kg

Components: 8 pcs pod-kits / 1 pcs water-pumps

Part No. 28012