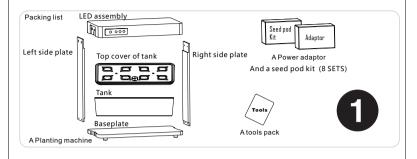

e eller slukke for lyset til det forudindstillet niveau.
- 5. Når lampen er tilsluttet, begynder maskinens indbygget timer at arbejde på en 12 timers tænd- og sluk-cyklus. Cyklussen starter ved tilslutningen af strømmen, og kan nulsættes ved at afbryde strømmen i minimum 1 minut.
- 6. Maskinen kan bruges både til vandkultur og jordkultur. Vælg pottens topdæksel/kurv type for at starte din foretrukne kulturmetode.

## Specification

Item: LED-Green-Box-8

Part No.: **28012** 

Input Voltage: 24VDC (with 100-240VAC Adapter)

Input Current: Max. 1500mA

Input Power: 30Watt

LED Chips: Full-spectrum

Plants Quantity: Max. 8pcs

Size: 395 x 393 x 215 mm

Water tank Capacity: 3.5 L

Product Weight: 3.50 Kg

Components: 8 pcs pod-kits / 1 pcs water-pumps





Part No. 28012



## **Pakkeliste**





# Dyrknings instruktioner 3



### Instruktioner 1

#### 1- Forbered den flydende plantegødning

Flydende plantegødning kan evt. tilkøbes på www.sunflux.dk

#### 2- Tilsæt vand

Fjern gummiproppen fra påfyldningsdysen, og hæld den flydende plantegødning i vandbeholderen. Bemærk venligst "max" -indikationen for at forhindre overløb.

#### 3- Installer kurv, plantemedia og frø

Så frø i center af plantemedia (Seed Pod) i kurven; (For at sikre normal spiring anbefales det at så frøene i varmt vand i ca. 1 time, inden de sås i bæreren); flyt derefter kurven ned i plantehullerne på vandtanken.

#### 1: Prepare nutrient solution



Fill a unit of purified water in the container, and the add measured A/B solid mutrient particles(with the preparing method shown below)into the container; mix it