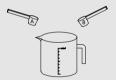

### Instruktioner 2

Proportioning and preparing method of nutrient solution:

1: Fill the attached bottles containing nutrient particles with purified water, and rock the bottle to fully mix the content;

2: Use the cap of the bottles containing nutrient particles as a measure, and add a cap of well-mixed A/B solutions into 1L water; make sure the water is stirred for uniformity after addition If each solution.