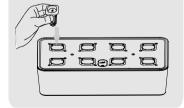

#### 3- Installer kurv, plantemedia og frø

Så frø i center af plantemedia (Seed Pod) i kurven; (For at sikre normal spiring anbefales det at så frøene i varmt vand i ca. 1 time, inden de sås i bæreren); flyt derefter kurven ned i plantehullerne på vandtanken.

## 3: Install basket container and put the seeds in it

Sow seeds properly into the planting carrier in the basket container; (to ensure normal sprouting, it is recommended to soak the seeds in warm water for about 1 hour before sowing them into the carrier); then move the baskets into the planting holes on the water tank.