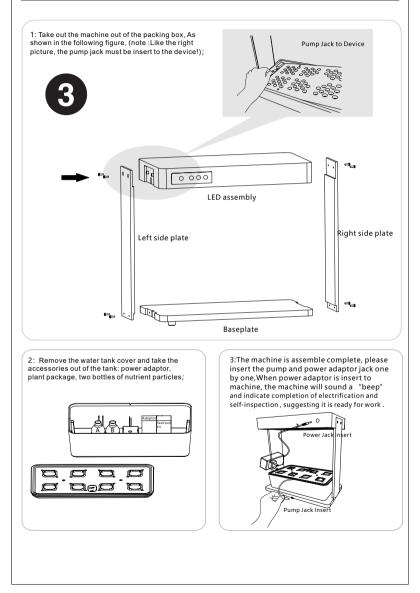

#### 1: Prepare nutrient solution

Fill a unit of purified water in the container, and the add measured A/B solid mutrient particles(with the preparing method shown below)into the container; mix it evenly until the particles are to the maximum extent, invisible to the naked eye.

#### 2: Add water

Remove the rubber plug from the filling nozzle, and pour the well-mixed solution into the water tank. Note the "Max" indication to prevent overflow.

## 3: Install basket container and put the seeds in it

Sow seeds properly into the planting carrier in the basket container; (to ensure normal sprouting, it is recommended to soak the seeds in warm water for about 1 hour before sowing them into the carrier); then move the baskets into the planting holes on the water tank.