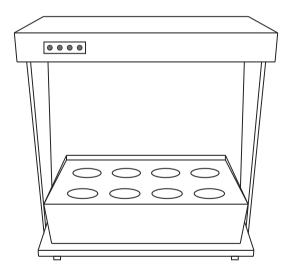

## Specification

Item: LED-Green-Box-8

Part No.: **28012** 

Input Voltage: 24VDC (with 100-240VAC Adapter)

Input Current: Max. 1500mA

Input Power: 30Watt

LED Chips: Full-spectrum

Plants Quantity: Max. 8pcs

Size: 395 x 393 x 215 mm

Water tank Capacity: 3.5 L

Product Weight: 3.50 Kg

Components: 8 pcs pod-kits / 1 pcs water-pumps

Part No. 28012