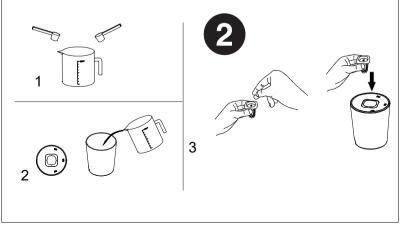

## Dyrknings instruktioner 1-2

#### Forbered næringsstofopløsningen

Fjern topdækslet til vandtanken, fyld rent vand i beholderen og tilsæt afmålt flydende plantegødning. (Vi anbefaler en færdig blanding som passer til danske vand forhold). Bemærk "Max" -indikationen for at forhindre overløb. Husk! Uden tilsætning af gødning til vandet vil planterne ikke vokse. ninger altid følges. Herunder følgende: