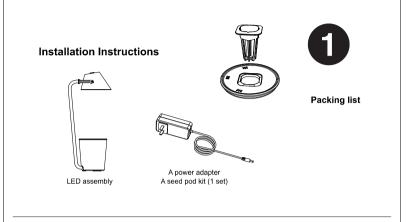

# Specification

| •                    |                                      |
|----------------------|--------------------------------------|
| Item:                | LED-Green-Box-Table                  |
| Part No.:            | 28016                                |
| Input Voltage:       | 24VDC (with 100-240VAC Adapter)      |
| Input Current:       | Max. 250mA                           |
| Input Power:         | 5Watt                                |
| LED Chips:           | Full-spectrum, Eye-protection CRI>95 |
| Plants Quantity:     | Max. 1pcs                            |
| Size:                | 170 x 110 x 403.50 mm                |
| Water tank Capacity: | 0.5 L                                |
| Product Weight:      | 0.66 Kg                              |
| Components:          | 1 pcs pod-kit                        |
| 170 mm               | 403.50 mm                            |