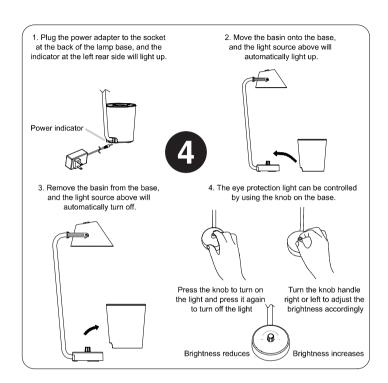

## Dyrknings instruktioner 4

3. Når maskinen er tændt og potten fjernet, kan du trykke på den midterste knap for at justerer lysstyrken. Når lyset er tændt, kan knappen drejes for justere lysstyrken på lampen.

4. Mens maskinen er tilsluttet strøm, kan potten bevæges opad eller nedad for automatisk at tænde eller slukke for lyset til det forudindstillet niveau.