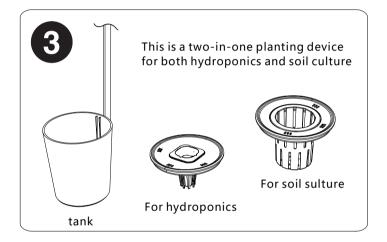

6. Maskinen kan bruges både til vandkultur og jordkultur. Vælg pottens topdæksel/kurv type for at starte din foretrukne kulturmetode.

## Dyrknings instruktioner 3

#### Installer kurv beholderen og læg frø i den

Så frøene ordentligt i plantet potten (for at sikre normal spiring anbefales det at lægge frøene i blød i lunken vand i ca. 1 time inden såning i potten); indsæt derefter kurven ind i plantehullet på vandtanken.