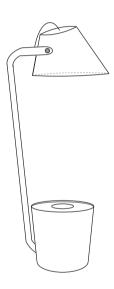

6. Maskinen kan bruges både til vandkultur og jordkultur. Vælg pottens topdæksel/kurv type for at starte din foretrukne kulturmetode.