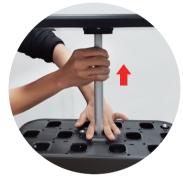

plantegødning fra SunFlux (BioPower mini) eller lig.



2- Som vist i den følgende figur, træk den udtrækkelige stang op som vist til højre på billede (Bemærk: Løft den udtrækkelige stang med den ene hånd, mens du holder vandtanken ned med den anden hånd for at løfte hele enheden.).



## NEM OPSÆTNING 3-4

3- Før du tilføjer vand til tanken, skal du tilslutte strømadapteren til DC Jack stikket.



4- Hæld vand og flydende plantegødning i tanken. Placerer herefter den anden top del på tanken, og placer dækslet på vandstanden til tanken.



### Sådan hæves og sænkes LED belysningen

Tag maskinen ud af kassen, fjern dækslet til vandtanken, og tag tilbehøret ud af tanken: strømforsyning, udvidelig stang med LED-vækstlys, 1 flaske flydende plantegødning fra SunFlux (BioPower mini) eller lig.



Push up to raise Light Hood



Push down to lower Light Hood.

# Forholdsregler

- 1. Der medfølger ikke flydende plantegødning, men den kan tilkøbes hos SunFlux.dk mf.
- Hvis der ikke tilsættes plantegødning til vandet, vil planterne ikke kunne vokse.
- Flydende plantegødning har en opbevaringstid på 2 år i uåbnede flasker, hvis de opbevares ved stuetemperatur, og ikke udsættelse for sollys.
- 4. Plantegødning opblandet med vand, har en opbevaringstid på ca. 5 måneder, hvis det opbevares beskytte mod sollys i en lukket flaske.
- 5. Tjek regelmæssigt vandstanden i beholderen, og efterfyld med vand efter behov.
- 6. Brug aldrig planter der før har vokset i jord, i systemet.
- 7. Efter endt vækstfase, bør frøkapslerne udskiftes med nye, og systemet vaskes grundigt.

### Plantningsinstrukti