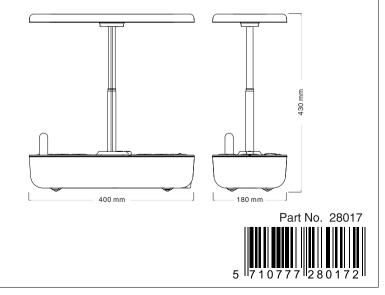

# Specification

| Item:                | LED-Green-Box-12                    |
|----------------------|-------------------------------------|
| Part No.:            | 28017                               |
| Input Voltage:       | 24VDC (with 100-240VAC Adapter)     |
| Input Current:       | Max. 1500mA                         |
| Input Power:         | 36Watt                              |
| LED Chips:           | Full-spectrum                       |
| Plants Quantity:     | Max. 12pcs                          |
| Size:                | 400 x 180 x 300-600 mm              |
| Water tank Capacity: | 3.5 L                               |
| Product Weight:      | 1.35 Kg                             |
| Components:          | 12 pcs pod-kits / 1 pcs water-pumps |