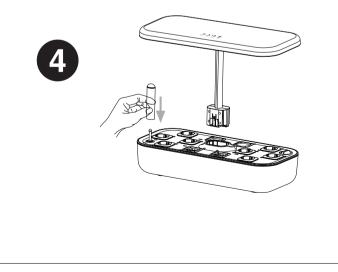

## NEM OPSÆTNING 3-4

3- Før du tilføjer vand til tanken, skal du tilslutte strømadapteren til DC Jack stikket.

4- Hæld vand og flydende plantegødning i tanken. Placerer herefter den anden top del på tanken, og placer dækslet på vandstanden til tanken.