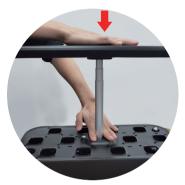

2- Som vist i den følgende figur, træk den udtrækkelige stang op som vist til højre på billede (Bemærk: Løft den udtrækkelige stang med den ene hånd, mens du holder vandtanken ned med den anden hånd for at løfte hele enheden.).