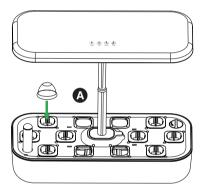

## NEM OPSÆTNING 1-2

 Tag maskinen ud af kassen, fjern dækslet til vandtanken, og tag tilbehøret ud af tanken: strømforsyning, udvidelig stang med LED-vækstlys,
 1 flaske flydende plantegødning fra SunFlux (BioPower mini) eller lig.

## NEM OPSÆTNING 3-4

3- Før du tilføjer vand til tanken, skal du tilslutte strømadapteren til DC Jack stikket.

4- Hæld vand og flydende plantegødning i tanken. Placerer herefter den anden top del på tanken, og placer dækslet på vandstanden til tanken.