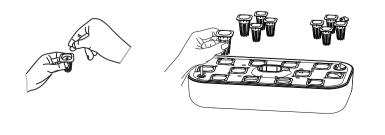

NOTE: Vær opmærksom på MAX-mærket under gummipakningen, der bør ikke fyldes mere vand i tanke end til MAX-mærket.

2- Sæt plante mediet i plantekurvene, læg dit frø i plante bægret, og placer det derefter hullet på vandtanklåget. For større succes rate, kan kurverne med fordel tildækkes med en transparant gro kapsel, eller plast kop, indtil planterne har spiret (Kan tilkøbes på SunFlux.dk)

(NOTE: Så et frø i center af vækstmediet (Seed Pod) og placer mediet i kurven; (For at sikre hurtigere spiring anbefales det at så frøene i varmt vand i ca. 1 time, inden de sås i vækstmediet); flyt derefter kurven ned i plantehullerne på vandtanken. Tænd for strømmen efter du er færdig med såningen)