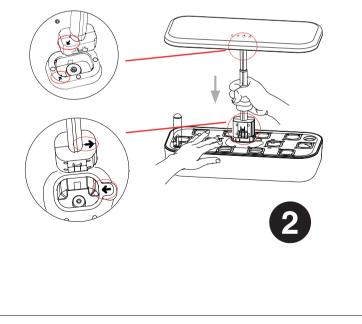

## NEM OPSÆTNING 1-2

 Tag maskinen ud af kassen, fjern dækslet til vandtanken, og tag tilbehøret ud af tanken: strømforsyning, udvidelig stang med LED-vækstlys,
 1 flaske flydende plantegødning fra SunFlux (BioPower mini) eller lig.

2- Som vist i den følgende figur, træk den udtrækkelige stang op som vist til højre på billede (Bemærk: Løft den udtrækkelige stang med den ene hånd, mens du holder vandtanken ned med den anden hånd for at løfte hele enheden.).