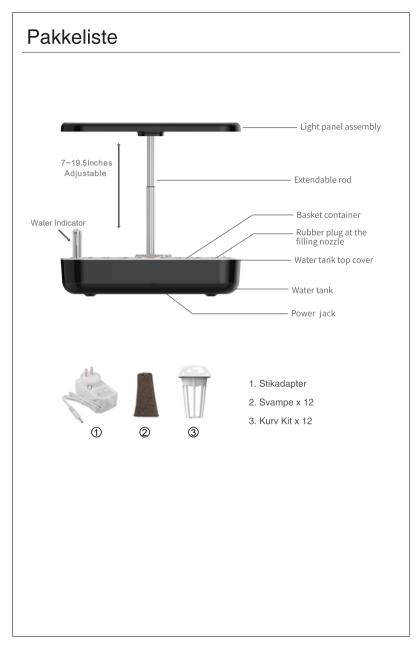

## NEM OPSÆTNING 1-2

 Tag maskinen ud af kassen, fjern dækslet til vandtanken, og tag tilbehøret ud af tanken: strømforsyning, udvidelig stang med LED-vækstlys,
 1 flaske flydende plantegødning fra SunFlux (BioPower mini) eller lig.

2- Som vist i den følgende figur, træk den udtrækkelige stang op som vist til højre på billede (Bemærk: Løft den udtrækkelige stang med den ene hånd, mens du holder vandtanken ned med den anden hånd for at løfte hele enheden.).

## NEM OPSÆTNING 3-4

3- Før du tilføjer vand til tanken, skal du tilslutte strømadapteren til DC Jack stikket.

4- Hæld vand og flydende plantegødning i tanken. Placerer herefter den anden top del på tanken, og placer dækslet på vandstanden til tanken.

### Sådan hæves og sænkes LED belysningen

Tag maskinen ud af kassen, fjern dækslet til vandtanken, og tag tilbehøret ud af tanken: strømforsyning, udvidelig stang med LED-vækstlys, 1 flaske flydende plantegødning fra SunFlux (BioPower mini) eller lig.