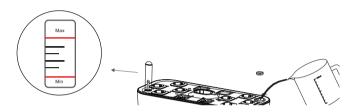

### Plantningsinstruktioner 1-2

 Fjern gummitætningen nederst til højre på vandtankens låg, og hæld den flydende plantegødning og vand i vandtanken. (Vi anbefaler ca. 10mL BioPower flydende plantegødning til 3L vand)

NOTE: Vær opmærksom på MAX-mærket under gummipakningen, der bør ikke fyldes mere vand i tanke end til MAX-mærket.

2- Sæt plante mediet i plantekurvene, læg dit frø i plante bægret, og placer det derefter hullet på vandtanklåget. For større succes rate, kan kurverne med fordel tildækkes med en transparant gro kapsel, eller plast kop, indtil planterne har spiret (Kan tilkøbes på SunFlux.dk)