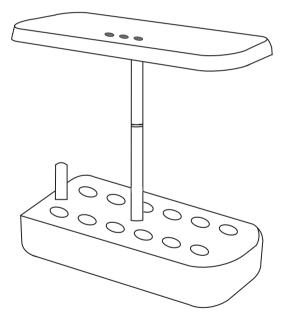

## NEM OPSÆTNING 1-2

 Tag maskinen ud af kassen, fjern dækslet til vandtanken, og tag tilbehøret ud af tanken: strømforsyning, udvidelig stang med LED-vækstlys,
 1 flaske flydende plantegødning fra SunFlux (BioPower mini) eller lig.

2- Som vist i den følgende figur, træk den udtrækkelige stang op som vist til højre på billede (Bemærk: Løft den udtrækkelige stang med den ene hånd, mens du holder vandtanken ned med den anden hånd for at løfte hele enheden.).

## NEM OPSÆTNING 3-4

3- Før du tilføjer vand til tanken, skal du tilslutte strømadapteren til DC Jack stikket.

4- Hæld vand og flydende plantegødning i tanken. Placerer herefter den anden top del på tanken, og placer dækslet på vandstanden til tanken.

### Sådan hæves og sænkes LED belysningen

Tag maskinen ud af kassen, fjern dækslet til vandtanken, og tag tilbehøret ud af tanken: strømforsyning, udvidelig stang med LED-vækstlys, 1 flaske flydende plantegødning fra SunFlux (BioPower mini) eller lig.