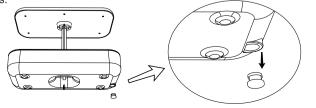

2- Som vist i den følgende figur, træk den udtrækkelige stang op som vist til højre på billede (Bemærk: Løft den udtrækkelige stang med den ene hånd, mens du holder vandtanken ned med den anden hånd for at løfte hele enheden.).

### Sådan hæves og sænkes LED belysningen

Tag maskinen ud af kassen, fjern dækslet til vandtanken, og tag tilbehøret ud af tanken: strømforsyning, udvidelig stang med LED-vækstlys, 1 flaske flydende plantegødning fra SunFlux (BioPower mini) eller lig.

Push up to raise Light Hood

Push down to lower Light Hood.